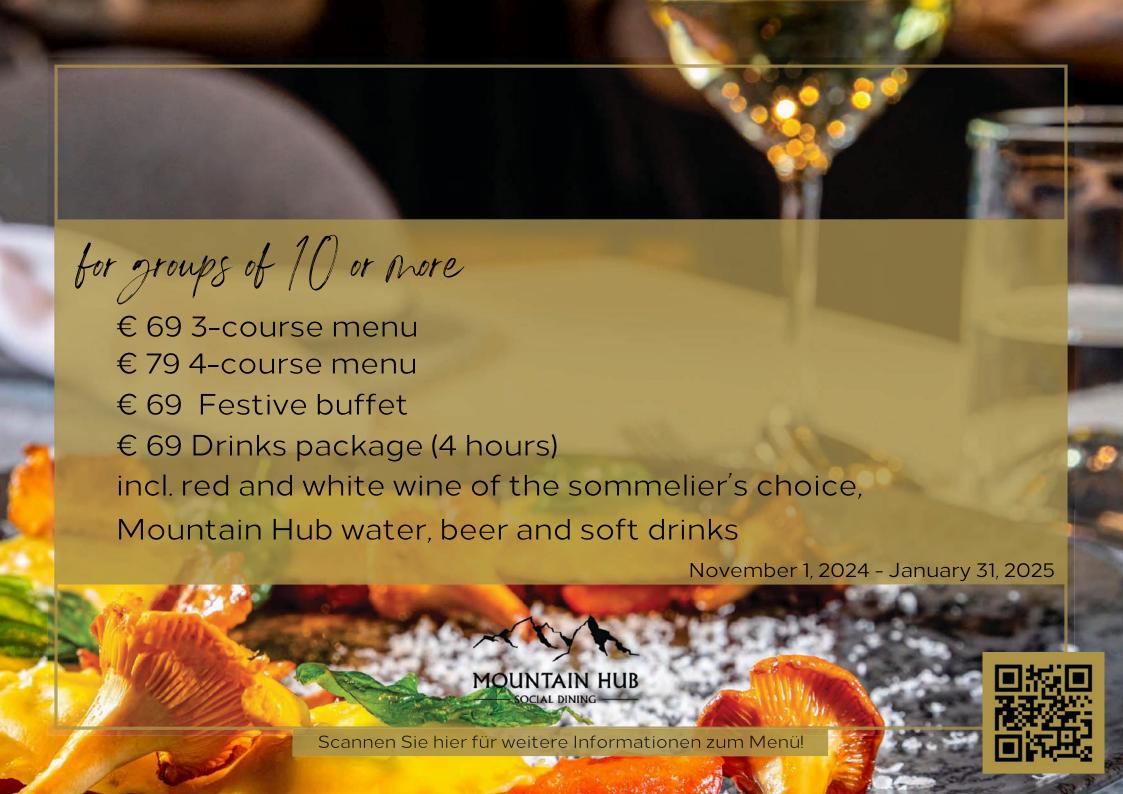

## for groups of 10 or more

€ 175 4 course menu € 69 0,1 Wine accompaniment

€ 204 6 course menu € 95 0,1 Wine accompaniment

November 1, 2024 - January 31, 2025

New Year's Eve Dinner €2046 course menu

EG3 MICHELIN 2024